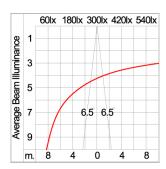

grease.

Cable Entry

Cable entry protected by weather proof grommet. To be used with HO5RN-F/ HO7RN-F cable with 5-10mm. diameter.

Led

High efficiency LED module in COB technology. Assembled on MCPCB and mounted on to heat conductive material.

Driver

High quality DALI driver in constant current. Conform to applicable safety standards and electromagnetic compatibility.

Internal Wire

Tinned copper conductor with silicone insulated internal wire. IMQ approved. Working temperature -40°C to +180°C.

Terminal Block Terminal block in GFR PA6.6 for cable with cross section up to 2.5 sqmm. VDE approved.

Class1 luminaire provided with the earth connection.

Caution Installation work has to be carried on according to the enclosed installation manual.

Color



#### **Light Distribution**