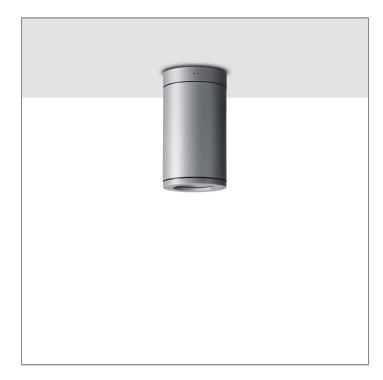

## **TUBE**

#### **MINI TUBE**

**CEILING MOUNT LIGHT** 

LAST UPDATE: 09-05-2025

TUBE a family of cylindrical shaped wall light, ceiling light and Area light. The body components are made from extruded and LM6 aluminium which make them highly corrosion resistant to any extreme environment. TUBE is protected from the ingress of dust and water and are used in both outdoor and indoor environments. Fitted with COB LED in three color temperature from 2700K, 3000K or 4000K with high CRI. HID light source and retrofit solution for E27 Led lamps are also available. TUBE can solve many lighting tasks in modern architectural surrounds and are generally used in illuminating columns and facades. The pole lights give a great level of downward light with symmetric wide beam, asymmetric forward throw or side throw light distributions. Catenary mounting of luminaires is great option for tasteful illumination of outdoor spaces. Flexible arrangement of the luminaire position enables lighting designers to set the light mood to a multitude of use cases. The innovative lever clamping system utilizes a single common tool for a trouble free easy installation. All commonly used catenary wires with a diameter of 4 – 8mm are suitable. Wire slope of up to 20° can be easily compensated. Catenary mount luminaires are equipped with a single prewired cable of 2000mm length. Double prewired cable for looping is available upon request.

### **CEILING MOUNT LIGHT**

LAST UPDATE: 09-05-2025