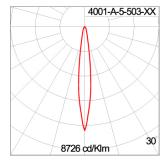

on grease.

Cable Entry

Cable entry protected by weather proof grommet. To be used with HO5RN-F/ HO7RN-F cable with 5-10mm. diameter.

Led

High efficiency LED module in COB technology. Assembled on MCPCB and mounted on to heat conductive material.

Driver

High quality DALI driver in constant current. Conform to applicable safety standards and electromagnetic compatibility.

Internal Wire

Tinned copper conductor with silicone insulated internal wire. IMQ approved. Working temperature -40°C to +180°C.

Terminal Block Terminal block in GFR PA6.6 for cable with cross section up to 2.5 sqmm. VDE approved.

Class1 luminaire provided with the earth connection.

Caution Installation work has to be carried on according to the enclosed installation manual.

Color



#### **Light Distribution**