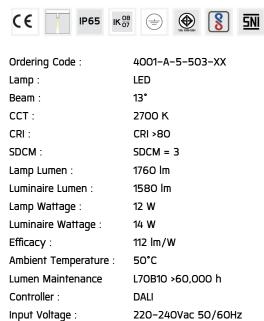

#### Specification

IEC Standard IEC 60598-1 General Requirement

IEC 60598-2-1 Fixed Luminaires

Protection IP65 Class I

IK Rating Protection against mechanical impact IKO8 on body and IKO7 optical part.

Luminaires Body Housing High-pressure die cast aluminum alloy body and components.

Cable entry protected by weather proof grommet. To be used with HO5RN-F/ HO7RN-F cable with 5-10mm. diameter.

Led

High efficiency LED module in COB technology. Assembled on MCPCB and mounted on to heat conductive material.

Driver

High quality DALI driver in constant current. Conform to applicable safety standards and electromagnetic compatibility.

Internal Wire

Tinned copper conductor with silicone insulated internal wire. IMQ approved. Working temperature -40°C to +180°C.