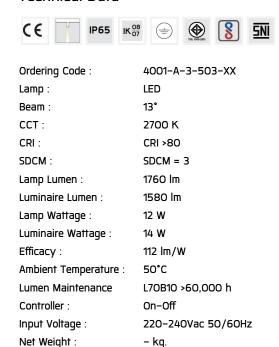

#### Specification

IEC Standard IEC 60598-1 General Requirement

IEC 60598-2-1 Fixed Luminaires

Protection IP65 Class I

IK Rating Protection against mechanical impact IK08 on body and IK07 optical part.

Luminaires Body Housing High-pressure die cast aluminum alloy body and components.

Extruded aluminum S6063 alloy body with low copper content.

Coating Process Nano Ceramic surface conversion, resistant to corrosive environment. Luminiare primarily coated with epoxy resin and top coated

with UV stabilized polyester powder and cured in digital temperature controlled chamber at 200°C.

Diffuser Impact resistant safety tempered glass cover. Able to withstand the temperature up to 250°C.

Reflector High performance anodized spun aluminum reflector.

Gasket Post-cured treated silicone gasket. Temperature and weather resistant. Working temperature -40°C to +200°C.

External Screws External screws are in stainless steel with protection grease.

Cable Entry Cable entry protected by weather proof grommet. To be used with HO5RN-F/ HO7RN-F cable with 5-10mm. diameter.

Led High efficiency LED module in COB technology. Assembled on MCPCB and mounted on to heat conductive material.

Driver High quality constant current LED driver. Conform to safety standard and electromagnetic compatibility standard.

Internal Wire Tinned copper conductor with silicone insulated internal wire. IMQ approved. Working temperature -40°C to +180°C.

Terminal Block Terminal block in GFR PA6.6 for cable with cross section up to 2.5 sqmm. VDE approved.

Class1 luminaire provided with the earth connection.

Caution Installation work has to be carried on according to the enclosed installation manual.

Color