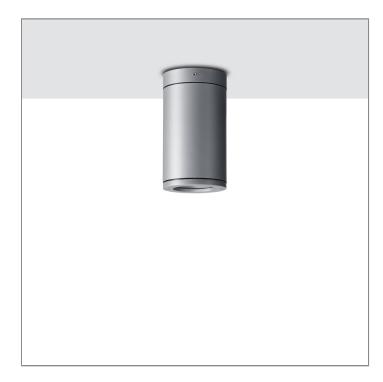

## **TUBE**

#### **MINI TUBE**

**CEILING MOUNT LIGHT** 

LAST UPDATE: 09-05-2025

TUBE a family of cylindrical shaped wall light, ceiling light and Area light. The body components are made from extruded and LM6 aluminium which make them highly corrosion resistant to any extreme environment. TUBE is protected from the ingress of dust and water and are used in both outdoor and indoor environments. Fitted with COB LED in three color temperature from 2700K, 3000K or 4000K with high CRI. HID light source and retrofit solution for E27 Led lamps are also available. TUBE can solve many lighting tasks in modern architectural surrounds and are generally used in illuminating columns and facades. The pole lights give a great level of downward light with symmetric wide beam, asymmetric forward throw or side throw light distributions. Catenary mounting of luminaires is great option for tasteful illumination of outdoor spaces. Flexible arrangement of the luminaire position enables lighting designers to set the light mood to a multitude of use cases. The innovative lever clamping system utilizes a single common tool for a trouble free easy installation. All commonly used catenary wires with a diameter of 4 – 8mm are suitable. Wire slope of up to 20° can be easily compensated. Catenary mount luminaires are equipped with a single prewired cable of 2000mm length. Double prewired cable for looping is available upon request.