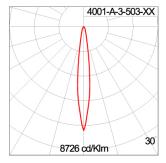

el with protection grease.

Cable Entry Cable entry protected by weather proof grommet. To be used with HO5RN-F/ HO7RN-F cable with 5-10mm. diameter.

Led High efficiency LED module in COB technology. Assembled on MCPCB and mounted on to heat conductive material.

Driver High quality constant current LED driver. Conform to safety standard and electromagnetic compatibility standard.

Internal Wire Tinned copper conductor with silicone insulated internal wire. IMQ approved. Working temperature -40°C to +180°C.

Terminal Block Terminal block in GFR PA6.6 for cable with cross section up to 2.5 sqmm. VDE approved.

Class1 luminaire provided with the earth connection.

Caution Installation work has to be carried on according to the enclosed installation manual.

Color



### Light Distribution