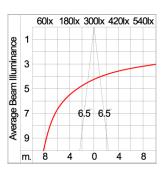

with protection grease.

Cable Entry Cable entry protected by weather proof grommet. To be used with HO5RN-F/ HO7RN-F cable with 5-10mm. diameter.

Led High efficiency LED module in COB technology. Assembled on MCPCB and mounted on to heat conductive material.

Driver High quality constant current LED driver. Conform to safety standard and electromagnetic compatibility standard.

Internal Wire Tinned copper conductor with silicone insulated internal wire. IMQ approved. Working temperature -40°C to +180°C.

Terminal Block Terminal block in GFR PA6.6 for cable with cross section up to 2.5 sqmm. VDE approved.

Class1 luminaire provided with the earth connection.

Caution Installation work has to be carried on according to the enclosed installation manual.

Color



### Light Distribution