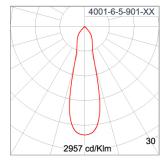

tection grease.

Cable Entry Cable entry protected by weather proof grommet. To be used with HO5RN-F/ HO7RN-F cable with 5-10mm. diameter.

Led High efficiency LED module in COB technology. Assembled on MCPCB and mounted on to heat conductive material.

Driver High quality DALI Driver in constant current. Conform to applicable safety standards and electromagnetic compatibility.

Internal Wire Tinned copper conductor with silicone insulated internal wire. IMQ approved. Working temperature -40°C to +180°C.

Terminal Block Terminal block in GFR PA6.6 for cable with cross section up to 2.5 sqmm. VDE approved.

Class1 luminaire provided with the earth connection.

Caution Installation work has to be carried on according to the enclosed installation manual.

Color



### **Light Distribution**