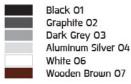

re in stainless steel with protection grease.

Cable Entry Cable entry protected by weather proof grommet. To be used with HO5RN-F/ HO7RN-F cable with 5-10mm. diameter.

Led High efficiency LED module in COB technology. Assembled on MCPCB and mounted on to heat conductive material.

Driver High quality DALI Driver in constant current. Conform to applicable safety standards and electromagnetic compatibility.

Internal Wire Tinned copper conductor with silicone insulated internal wire. IMQ approved. Working temperature -40°C to +180°C.

Terminal Block Terminal block in GFR PA6.6 for cable with cross section up to 2.5 sqmm. VDE approved.

Class1 luminaire provided with the earth connection.

Caution Installation work has to be carried on according to the enclosed installation manual.

Color



### **Light Distribution**