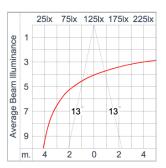

ction grease.

Cable Entry Cable entry protected by weather proof grommet. To be used with HO5RN-F/ HO7RN-F cable with 5-10mm. diameter.

Led High efficiency LED module in COB technology. Assembled on MCPCB and mounted on to heat conductive material.

Driver High quality DALI Driver in constant current. Conform to applicable safety standards and electromagnetic compatibility.

Internal Wire Tinned copper conductor with silicone insulated internal wire. IMQ approved. Working temperature -40°C to +180°C.

Terminal Block Terminal block in GFR PA6.6 for cable with cross section up to 2.5 sqmm. VDE approved.

Class1 luminaire provided with the earth connection.

Caution Installation work has to be carried on according to the enclosed installation manual.

Color



### **Light Distribution**