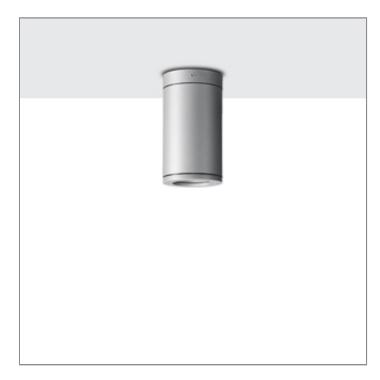

## **TUBE**

### **MINI TUBE**

**CEILING MOUNT** 

LAST UPDATE: 17-06-2024

TUBE a family of cylindrical shaped wall light, ceiling light and Area light. The body components are made from extruded and LM6 aluminium which make them highly corrosion resistant to any extreme environment. TUBE is protected from the ingress of dust and water and are used in both outdoor and indoor environments. Fitted with COB LED in three color temperature from 2700K, 3000K or 4000K with high CRI. HID light source and retrofit solution for E27 Led lamps are also available. TUBE can solve many lighting tasks in modern architectural surrounds and are generally used in illuminating columns and facades. The pole lights give a great level of downward light with symmetric wide beam, asymmetric forward throw or side throw light distributions. Catenary mounting of luminaires is great option for tasteful illumination of outdoor spaces. Flexible arrangement of the luminaire position enables lighting designers to set the light mood to a multitude of use cases. The innovative lever clamping system utilizes a single common tool for a trouble free easy installation. All commonly used catenary wires with a diameter of 4...8mm are suitable. Wire slope of up to 20° can be easily compensated. Catenary mount luminaires are equipped with a single prewired cable of 2000mm length. Double prewired cable for looping is available upon request.