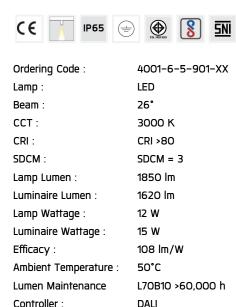

### **Technical Data**

Controller: DALI

Input Voltage: 220-240Vac 50/60Hz

Net Weight: 1.30 kg.