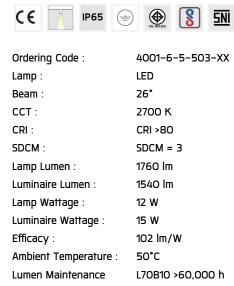

d in illuminating columns and facades. The pole lights give a great level of downward light with symmetric wide beam, asymmetric forward throw or side throw light distributions. Catenary mounting of luminaires is great option for tasteful illumination of outdoor spaces. Flexible arrangement of the luminaire position enables lighting designers to set the light mood to a multitude of use cases. The innovative lever clamping system utilizes a single common tool for a trouble free easy installation. All commonly used catenary wires with a diameter of 4 – 8mm are suitable. Wire slope of up to 20° can be easily compensated. Catenary mount luminaires are equipped with a single prewired cable of 2000mm length. Double prewired cable for looping is available upon request.



### **Technical Data**



Controller : DALI

Input Voltage: 220-240Vac 50/60Hz

Net Weight: 1.30 kg.



Icon definition

# **TUBE**

## **MINI TUBE**

**CEILING MOUNT** 



LAST UPDATE: 02-12-2024

#### Specification

IEC Standard IEC 60598-1 General Requirement

IEC 60598-2-1 Fixed Luminaires

Protection IP65 Class I

Luminaires Body Housing High-pressure die cast aluminum alloy body and components.

Extruded aluminum S6063 alloy body with low copper content.

Coating Process Nano ceramic surface conversion, resistant to corrosive environment. Luminiare primarily coated with epoxy resin and top coated

with UV stabilized polyester powder and cured in digital temperature controlled chamber at 200°C.

Diffuser Impact resistant safety tempered glass cover. Able to withstand the temperature up to 250°C.

Reflector H