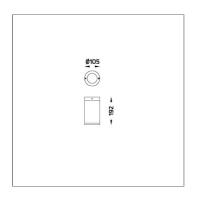

### **Technical Data**

Controller : DALI

Input Voltage: 220-240Vac 50/60Hz

Net Weight: 1.30 kg.

Icon definition