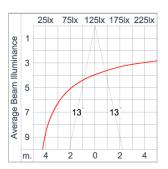

ection grease.

Cable Entry Cable entry protected by weather proof grommet. To be used with HO5RN-F/ HO7RN-F cable with 5-10mm. diameter.

Led High efficiency LED module in COB technology. Assembled on MCPCB and mounted on to heat conductive material.

Driver High quality DALI Driver in constant current. Conform to applicable safety standards and electromagnetic compatibility.

Internal Wire Tinned copper conductor with silicone insulated internal wire. IMQ approved. Working temperature -40°C to +180°C.

Terminal Block Terminal block in GFR PA6.6 for cable with cross section up to 2.5 sqmm. VDE approved.

Class1 luminaire provided with the earth connection.

Caution Installation work has to be carried on according to the enclosed installation manual.

Color



## **Light Distribution**