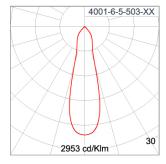

otection grease.

Cable Entry Cable entry protected by weather proof grommet. To be used with HO5RN-F/ HO7RN-F cable with 5-10mm. diameter.

Led High efficiency LED module in COB technology. Assembled on MCPCB and mounted on to heat conductive material.

Driver High quality DALI Driver in constant current. Conform to applicable safety standards and electromagnetic compatibility.

Internal Wire Tinned copper conductor with silicone insulated internal wire. IMQ approved. Working temperature -40°C to +180°C.

Terminal Block Terminal block in GFR PA6.6 for cable with cross section up to 2.5 sqmm. VDE approved.

Class1 luminaire provided with the earth connection.

Caution Installation work has to be carried on according to the enclosed installation manual.

Color



## **Light Distribution**