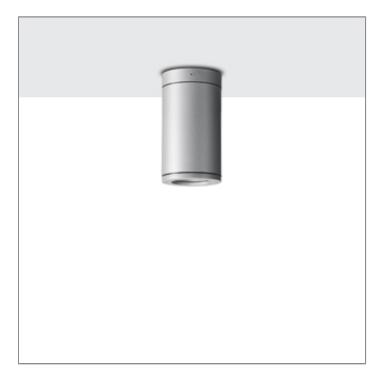

## **TUBE**

### **MINI TUBE**

**CEILING MOUNT** 



LAST UPDATE: 02-12-2024



TUBE a family of cylindrical shaped wall light, ceiling light and Area light. The body components are made from extruded and LM6 aluminium which make them highly corrosion resistant to any extreme environment. TUBE is protected from the ingress of dust and water and are used in both outdoor and indoor environments. Fitted with COB LED in three color temperature from 2700K, 3000K or 4000K with high CRI. HID light source and retrofit solution for E27 Led lamps are also available. TUBE can solve many lighting tasks in modern architectural surrounds and are generally used in illuminating columns and facades. The pole lights give a great level of downward light with symmetric wide beam, asymmetric forward throw or side throw light distributions. Catenary mounting of luminaires is great option