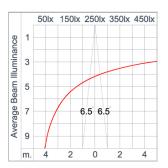

ection grease.

Cable Entry Cable entry protected by weather proof grommet. To be used with HO5RN-F/ HO7RN-F cable with 5-10mm. diameter.

Led High efficiency LED module in COB technology. Assembled on MCPCB and mounted on to heat conductive material.

Driver High quality DALI Driver in constant current. Conform to applicable safety standards and electromagnetic compatibility.

Internal Wire Tinned copper conductor with silicone insulated internal wire. IMQ approved. Working temperature -40°C to +180°C.

Terminal Block Terminal block in GFR PA6.6 for cable with cross section up to 2.5 sqmm. VDE approved.

Class1 luminaire provided with the earth connection.

Caution Installation work has to be carried on according to the enclosed installation manual.

Color



## **Light Distribution**