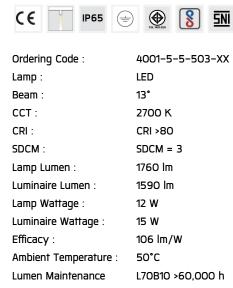

### **Technical Data**

Controller : DALI

Input Voltage: 220-240Vac 50/60Hz

Net Weight: 1.30 kg.

Ordering code guide

B D |

XXXX-X-X-XXX-XX

A C E

#### Specification

IEC Standard IEC 60598-1 General Requirement

IEC 60598-2-1 Fixed Luminaires

Protection IP65 Class I

Luminaires Body Housing High-pressure die cast aluminum alloy body and components.

Extruded aluminum S6063 alloy body with low copper content.

External Screws are in stainless steel with protection grease.

Cable Entry Cable entry protected by weather proof grommet. To be used with HO5RN-F/ HO7RN-F cable with 5-10mm. diameter.

Led High efficiency LED module in COB technology. Assembled on MCPCB and mounted on to heat conductive material.

Driver High quality DALI Driver in constant current. Conform to applicable safety standards and electromagnetic compatibility.

Internal Wire Tinned copper conductor with silicone insulated internal wire. IMQ approved. Working temperature -40°C to +180°C.