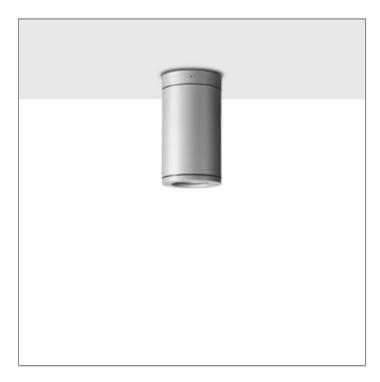

## **TUBE**

### **MINI TUBE**

**CEILING MOUNT** 

LAST UPDATE: 02-12-2024

TUBE a family of cylindrical shaped wall light, ceiling light and Area light. The body components are made from extruded and LM6 aluminium which make them highly corrosion resistant to any extreme environment. TUBE is protected from the ingress of dust and water and are used in both outdoor and indoor environments. Fitted with COB LED in three color temperature from 2700K, 3000K or 4000K with high CRI. HID light source and retrofit solution for E27 Led lamps are also available. TUBE can solve many lighting tasks in modern architectural surrounds and are generally used in illuminating columns and facades. The pole lights give a great level of downward light with symmetric wide beam, asymmetric forward throw or side throw light distributions. Catenary mounting of luminaires is great option for tasteful illumination of outdoor spaces. Flexible arrangement of the luminaire position enables lighting designers to set the light mood to a multitude of use cases. The innovative lever clamping system utilizes a single common tool for a trouble free easy installation. All commonly used catenary wires with a diameter of 4 – 8mm are suitable. Wire slope of up to 20° can be easily compensated. Catenary mount luminaires are equipped with a single prewired cable of 2000mm length. Double prewired cable for looping is available upon request.

## **MINI TUBE**

**CEILING MOUNT** 

LAST UPDATE: 02-12-2024