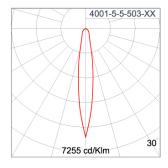

otection grease.

Cable Entry Cable entry protected by weather proof grommet. To be used with HO5RN-F/ HO7RN-F cable with 5-10mm. diameter.

Led High efficiency LED module in COB technology. Assembled on MCPCB and mounted on to heat conductive material.

Driver High quality DALI Driver in constant current. Conform to applicable safety standards and electromagnetic compatibility.

Internal Wire Tinned copper conductor with silicone insulated internal wire. IMQ approved. Working temperature -40°C to +180°C.

Terminal Block Terminal block in GFR PA6.6 for cable with cross section up to 2.5 sqmm. VDE approved.

Class1 luminaire provided with the earth connection.

Caution Installation work has to be carried on according to the enclosed installation manual.

Color



## **Light Distribution**