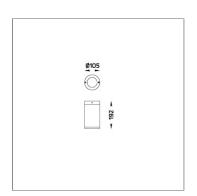

### **Technical Data**

Controller : DALI

Input Voltage: 220-240Vac 50/60Hz

Net Weight: 1.30 kg.

Ordering code guide

B D |

XXXX-X-X-XXX-XX

A C E

A Product Code
B Reflector
C Electrical Component
D Lamp
E Color

Icon definition