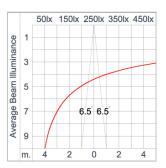

.

Cable Entry Cable entry protected by weather proof grommet. To be used with HO5RN-F/ HO7RN-F cable with 5-10mm. diameter.

Led High efficiency LED module in COB technology. Assembled on MCPCB and mounted on to heat conductive material.

Driver High quality Dimmable Driver (1–10V) in constant current. Conform to applicable safety standards and electromagnetic compatibility.

Internal Wire Tinned copper conductor with silicone insulated internal wire. IMQ approved. Working temperature -40°C to +180°C.

Terminal Block Terminal block in GFR PA6.6 for cable with cross section up to 2.5 sqmm. VDE approved.

Class1 luminaire provided with the earth connection.

Caution Installation work has to be carried on according to the enclosed installation manual.

Color



### **Light Distribution**