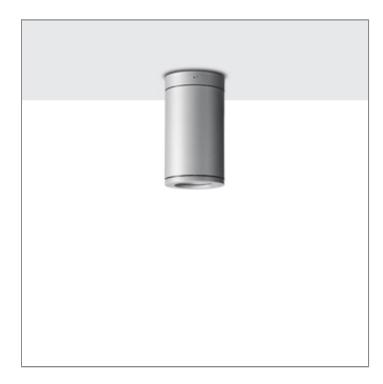

## **TUBE**

### **MINI TUBE**

**CEILING MOUNT** 

LAST UPDATE: 02-12-2024

TUBE a family of cylindrical shaped wall light, ceiling light and Area light. The body components are made from extruded and LM6 aluminium which make them highly corrosion resistant to any extreme environment. TUBE is protected from the ingress of dust and water and are used in both outdoor and indoor environments. Fitted with COB LED in three color temperature from 2700K, 3000K or 4000K with high CRI. HID light source and retrofit solution for E27 Led lamps are also available. TUBE can solve many lighting tasks in modern architectural surrounds and are generally used in illuminating columns and facades. The pole lights give a great level of downward light with symmetric wide beam, asymmetric forward throw or side throw light distributions. Catenary mounting of luminaires is great option for tasteful illumination of outdoor spaces. Flexible arrangement of the luminaire position enables lighting designers to set the light mood to a multitude of use cases. The innovative lever clamping system utilizes a single common tool for a trouble free easy installation. All commonly used catenary wires with a diameter of 4 – 8mm are suitable. Wire slope of up to 20° can be easily compensated. Catenary mount luminaires are equipped with a single prewired cable of 2000mm length. Double prewired cable for looping is available upon request.