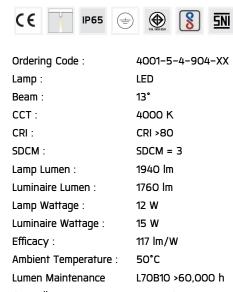

#### Specification

IEC Standard IEC 60598-1 General Requirement

IEC 60598-2-1 Fixed Luminaires

Protection IP65 Class I

Luminaires Body Housing High-pressure die cast aluminum alloy body and components.

Extruded aluminum S6063 alloy body with low copper content.

Coating Process Nano ceramic surface conversion, resistant to corrosive environment. Luminiare primarily coated with epoxy resin and top coated

with UV stabilized polyester powder and cured in digital temperature controlled chamber at 200°C.

Diffuser Impact resistant safety tempered glass cover. Able to withstand the temperature up to 250°C.

Reflector High performance metallized reflector.

Gasket Post-cured treated silicone gasket. Temperature and weather resistant. Working temperature -40°C to +200°C.

External Screws External screws are in stainless steel with protection grease.

Cable Entry Cable entry protected by weather proof grommet. To be used with HO5RN-F/ HO7RN-F cable with 5-10mm. diameter.

Led High efficiency LED module in COB technology. Assembled on MCPCB and mounted on to heat conductive material.

Driver High quality Dimmable Driver (1–10V) in constant current. Conform to applicable safety standards and electromagnetic compatibility.

Internal Wire Tinned copper conductor with silicone insulated internal wire. IMQ approved. Working temperature -40°C to +180°C.

Terminal Block Terminal block in GFR PA6.6 for cable with cross section up to 2.5 sqmm. VDE approved.

Class1 luminaire provided with the earth connection.

Caution Installation work has to be carried on according to the enclosed installation manual.