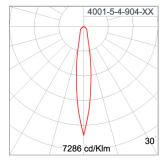

se.

Cable Entry Cable entry protected by weather proof grommet. To be used with HO5RN-F/ HO7RN-F cable with 5-10mm. diameter.

Led High efficiency LED module in COB technology. Assembled on MCPCB and mounted on to heat conductive material.

Driver High quality Dimmable Driver (1–10V) in constant current. Conform to applicable safety standards and electromagnetic compatibility.

Internal Wire Tinned copper conductor with silicone insulated internal wire. IMQ approved. Working temperature -40°C to +180°C.

Terminal Block Terminal block in GFR PA6.6 for cable with cross section up to 2.5 sqmm. VDE approved.

Class1 luminaire provided with the earth connection.

Caution Installation work has to be carried on according to the enclosed installation manual.

Color



### **Light Distribution**