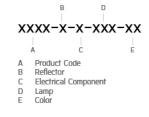

uminating columns and facades. The pole lights give a great level of downward light with symmetric wide beam, asymmetric forward throw or side throw light distributions. Catenary mounting of luminaires is great option for tasteful illumination of outdoor spaces. Flexible arrangement of the luminaire position enables lighting designers to set the light mood to a multitude of use cases. The innovative lever clamping system utilizes a single common tool for a trouble free easy installation. All commonly used catenary wires with a diameter of 4 - 8mm are suitable. Wire slope of up to 20° can be easily compensated. Catenary mount luminaires are equipped with a single prewired cable of 2000mm length. Double prewired cable for looping is available upon request.

Unilamp





Ordering code guide



#### 

Icon definition

Unilamp Co., Ltd. 461 Ramintra Road, Kannayao, Bangkok 10230 Thailand Tel : +66[0]2 943 2420-1, +66[0]2 946 4170-1 Fax : +66[0]2 943 2419 online@unilamp.co.th www.unilamp.co.th

# 

# TUBE

## MINI TUBE

### 

LAST UPDATE: 02-12-2024

#### Specification IEC Standard IEC 60598-1 General Requirement IEC 60598-2-1 Fixed Luminaires Protection IP65 Class I High-pressure die cast aluminum alloy body and components. Luminaires Body Housing Extruded aluminum S6063 alloy body with low copper content. **Coating Process** Nano ceramic surface conversion, resistant to corrosive environment. Luminiare primarily coated with epoxy resin and top coated with UV stabilized polyester powder and cured in digital temperature controlled chamber at 200°C. Diffuser Impact resistant safet