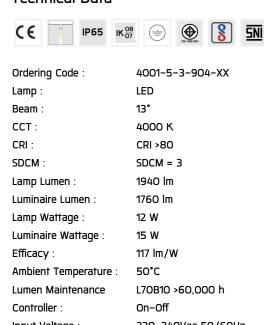

# Ordering code guide

XXXX-X-X-XXX-XX À Product Code Reflector Electrical Component C D

IK BODY

Lamp Color

Icon definition

#### **Technical Data**

Input Voltage: 220-240Vac 50/60Hz

Net Weight: 1.40 kg.