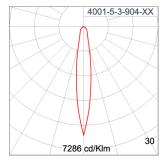

with protection grease.

Cable Entry Cable entry protected by weather proof grommet. To be used with HO5RN-F/ HO7RN-F cable with 5-10mm. diameter.

Led High efficiency LED module in COB technology. Assembled on MCPCB and mounted on to heat conductive material.

Driver High quality constant current LED driver. Conform to safety standard and electromagnetic compatibility standard.

Internal Wire Tinned copper conductor with silicone insulated internal wire. IMQ approved. Working temperature -40°C to +180°C.

Terminal Block Terminal block in GFR PA6.6 for cable with cross section up to 2.5 sqmm. VDE approved.

Class1 luminaire provided with the earth connection.

Caution Installation work has to be carried on according to the enclosed installation manual.

Color



## **Light Distribution**