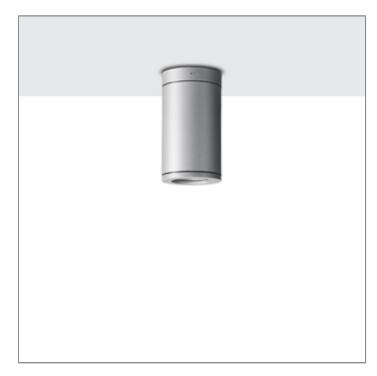

## **TUBE**

## **MINI TUBE**

**CEILING MOUNT LIGHT** 

LAST UPDATE: 09-05-2025

TUBE a family of cylindrical shaped wall light, ceiling light and Area light. The body components are made from extruded and LM6 aluminium which make them highly corrosion resistant to any extreme environment. TUBE is protected from the ingress of dust and water and are used in both outdoor and indoor environments. Fitted with COB LED in three color temperature from 2700K, 3000K or 4000K with high CRI. HID light source and retrofit solution for E27 Led lamps are also available. TUBE can solve many lighting tasks in modern architectural surrounds and are generally used in illuminating columns and facades. The pole lights give a great level of downward light with symmetric wide beam, asymmetric forward throw or side throw light distributions. Catenary mounting of luminaires is great option for tasteful illumination of outdoor spaces. Flexible arrangement of the luminaire position enables lighting designers to set the light mood to a multitude of use cases. The innovative lever clamping system utilizes a single common tool for a trouble free easy installation. All commonly used catenary wires with a diameter of 4 – 8mm are suitable. Wire slope of up to 20° can be easily compensated. Catenary mount luminaires are equipped with a single prewired cable of 2000mm length. Double prewired cable for looping is available upon request.

## **CEILING MOUNT LIGHT**

LAST UPDATE: 09-05-2025