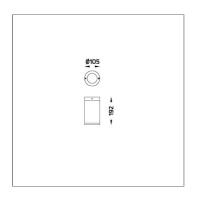

#### **Technical Data**

Input Voltage: 220-240Vac 50/60Hz

Net Weight: 1.40 kg.