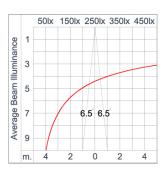

th protection grease.

Cable Entry Cable entry protected by weather proof grommet. To be used with HO5RN-F/ HO7RN-F cable with 5-10mm. diameter.

Led High efficiency LED module in COB technology. Assembled on MCPCB and mounted on to heat conductive material.

Driver High quality constant current LED driver. Conform to safety standard and electromagnetic compatibility standard.

Internal Wire Tinned copper conductor with silicone insulated internal wire. IMQ approved. Working temperature -40°C to +180°C.

Terminal Block Terminal block in GFR PA6.6 for cable with cross section up to 2.5 sqmm. VDE approved.

Class1 luminaire provided with the earth connection.

Caution Installation work has to be carried on according to the enclosed installation manual.

Color



## **Light Distribution**