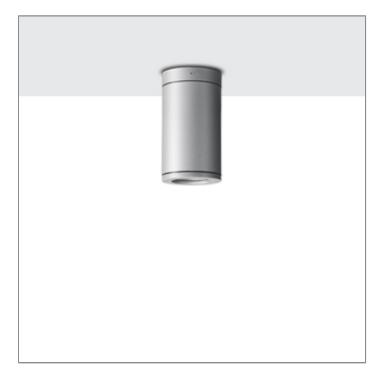

# **TUBE**

#### **MINI TUBE**

**CEILING MOUNT LIGHT** 

LAST UPDATE: 09-05-2025

TUBE a family of cylindrical shaped wall light, ceiling light and Area light. The body components are made from extruded and LM6 aluminium which make them highly corrosion resistant to any extreme environment. TUBE is protected from the ingress of dust and water and are used in both outdoor and indoor environments. Fitted with COB LED in three color temperature from 2700K, 3000K or 4000K with high CRI. HID light source and retrofit solution for E27 Led lamps are also available. TUBE can solve many lighting tasks in modern architectural surrounds and are generally used in illuminating columns and facades. The pole lights give a great level of downward light with symmetric wide beam, asymmetric forward throw or side throw light distributions. Catenary mounting of luminaires is great option for tasteful illumination of outdoor spaces. Flexible arrangement of the luminaire position enables lighting designers to set the light mood to a multitude of use cases. The innovative lever clamping system utilizes a single common tool for a trouble free easy installation. All commonly used catenary wires with a diameter of 4 – 8mm are suitable. Wire slope of up to 20° can be easily compensated. Catenary mount luminaires are equipped with a single prewired cable of 2000mm length. Double prewired cable for looping is available upon request.

### **CEILING MOUNT LIGHT**

LAST UPDATE: 09-05-2025