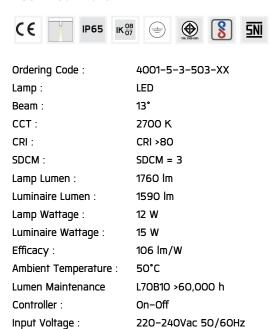

#### **Technical Data**

Net Weight:

1.40 kg.

Ordering code guide

B
D
I
XXXX-X-X-XXX-XX
A
C
A
Product Code
B
Reflector
C
Electrical Component
D
Lamp
E
Color

IK BODY

Icon definition

#### Specification

IEC Standard IEC 60598-1 General Requirement

IEC 60598-2-1 Fixed Luminaires

Protection IP65 Class I

IK Rating Protection against mechanical impact IK08 on body and IK07 optical part.

Luminaires Body Housing High-pressure die cast aluminum alloy body and components.