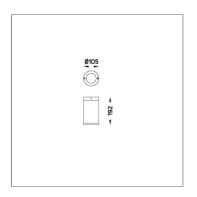

#### **Technical Data**

Net Weight:

1.40 kg.

Ordering code guide

B
D
I
XXXX-X-X-XXX-XX
A
C
A
Product Code
B
Reflector
C
Electrical Component
D
Lamp
E
Color

IK BODY

Icon definition