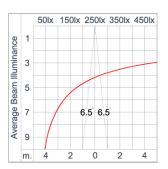

h protection grease.

Cable Entry Cable entry protected by weather proof grommet. To be used with HO5RN-F/ HO7RN-F cable with 5-10mm. diameter.

Led High efficiency LED module in COB technology. Assembled on MCPCB and mounted on to heat conductive material.

Driver High quality constant current LED driver. Conform to safety standard and electromagnetic compatibility standard.

Internal Wire Tinned copper conductor with silicone insulated internal wire. IMQ approved. Working temperature -40°C to +180°C.

Terminal Block Terminal block in GFR PA6.6 for cable with cross section up to 2.5 sqmm. VDE approved.

Class1 luminaire provided with the earth connection.

Caution Installation work has to be carried on according to the enclosed installation manual.

Color



### **Light Distribution**