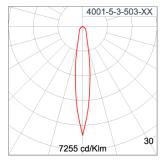

ith protection grease.

Cable Entry Cable entry protected by weather proof grommet. To be used with HO5RN-F/ HO7RN-F cable with 5-10mm. diameter.

Led High efficiency LED module in COB technology. Assembled on MCPCB and mounted on to heat conductive material.

Driver High quality constant current LED driver. Conform to safety standard and electromagnetic compatibility standard.

Internal Wire Tinned copper conductor with silicone insulated internal wire. IMQ approved. Working temperature -40°C to +180°C.

Terminal Block Terminal block in GFR PA6.6 for cable with cross section up to 2.5 sqmm. VDE approved.

Class1 luminaire provided with the earth connection.

Caution Installation work has to be carried on according to the enclosed installation manual.

Color



### **Light Distribution**