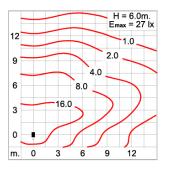

| Class1 luminaire provided with the earth connection.                                                                                                                                                                              |
| Caution                 | Installation work has to be carried on according to the enclosed installation manual.                                                                                                                                             |
| Color                   | Black 01<br>Graphite 02<br>Dark Grey 03<br>Aluminum Silver 04<br>White 06                                                                                                                                                         |

Wooden Brown 07

#### **Light Distribution**