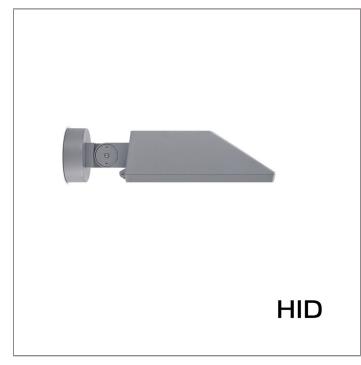

### SMALL SIROCCO – SURFACE WASHER / **ROAD OPTIC**

### WALL SURFACE MOUNT

Unilamp

#### LAST UPDATE: 29-05-2024

SIROCCO is a solid outdoor luminaire for public space illumination. Available in various light distribution, symmetric, asymmetric, bi-symmetric and road optic. Small SIROCCO equipped with a high power LED with high CRI in 3000K or 4000K color temperature with 3 SDCM. Lenses and reflectors for SIROCCO have been engineered utilizing the latest technology and software to maximize the performance. The heat management has been delicately designed and tested under high ambient thermal condition. An integrated scale allows precise aiming of the luminaire to achieve the desired illumination level. SIROCCO is suitable to illuminate medium to large size objects or areas such as signage boards, building facades, parking lots, public parks, pedestrian, small streets and squares. Available as well in HID light source with conventional control gear. Presented with a range of mounting accessories including ground mount base, pole top mount, and wall/pole mounting arm as well as aluminium poles, galvanized steel poles and anchorage unit for concrete foundations.