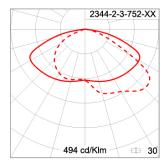

#### **Technical Data**

| Ordering Code :       | 2344-2-3-752-XX |
|-----------------------|-----------------|
| Lamp :                | HIT-CE          |
| Socket                | G12             |
| Beam :                | Road Optic      |
| CCT :                 | 3000-4200 K     |
| Lamp Lumen :          | 6600 lm         |
| Luminaire Lumen :     | 6600 lm         |
| Lamp Wattage :        | 70 W            |
| Luminaire Wattage :   | 70 W            |
| Ambient Temperature : | 25°C            |
| Controller :          | On-Off          |
| Input Voltage :       | 230Vac 50Hz     |
| Net Weight :          | 6.10 kg.        |

#### **Light Distribution**