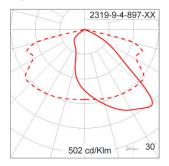

### Technical Data

| Ordering Code :       | 2319-9-4-897-XX    |
|-----------------------|--------------------|
| Lamp :                | LED                |
| Beam :                | Road Optic         |
| CCT :                 | 3000 K             |
| CRI :                 | CRI >80            |
| SDCM :                | SDCM = 3           |
| Lamp Lumen :          | 2880 lm            |
| Luminaire Lumen :     | 2200 lm            |
| Lamp Wattage :        | 25 W               |
| Luminaire Wattage :   | 28 W               |
| Efficacy :            | 78 lm/W            |
| Ambient Temperature : | 40°C               |
| Lumen Maintenance     | L70B10 >66,000 h   |
| Controller :          | DIM 1-10V          |
| Input Voltage :       | 220-240Vac 50/60Hz |
| Net Weight :          | 3.60 kg.           |
|                       |                    |

#### Light Distribution

Unilamp Co., Ltd. 461 Ramintra Road, Kannayao, Bangkok 10230 Thailand Tel : +66[0]2 943 2420-1, +66[0]2 946 4170-1 Fax : +66[0]2 943 2419 online@unilamp.co.th www.unilamp.co.th

#### Bug Report

| LCS   | Zone      | %Lumens | %Lamp | %Lum  |
|-------|-----------|---------|-------|-------|
| FL    | [0-30]    | 346.7   | 12.0  | 15.7  |
| FM    | [30-60]   | 995.2   | 34.6  | 45.1  |
| FH    | [60-80]   | 355.0   | 12.3  | 16.1  |
| FVH   | [80-90]   | 8.6     | 0.3   | 0.4   |
| BL    | [0-30]    | 176.5   | 6.1   | 8.0   |
| BM    | [30-60]   | 233.7   | 8.1   | 10.6  |
| BH    | [60-80]   | 88.6    | 3.1   | 4.0   |
| BVH   | [80-90]   | 2.7     | 0.1   | 0.1   |
| UL    | [90-100]  | < 0.05  | 0.0   | 0.0   |
| UH    | [100–180] | 0.2     | 0.0   | 0.0   |
| Total |           | 2207.2  | 76.6  | 100.0 |