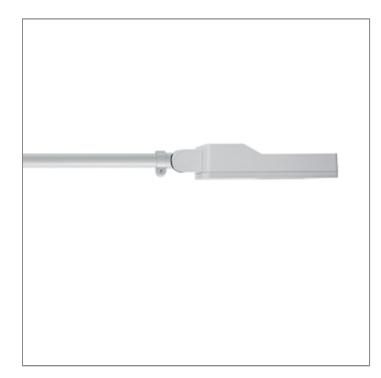

### ATHLON OPTIC ARM

FLOOD LIGHT

## 

LAST UPDATE: 29-05-2025

ATHLON family is functional mini spotlight/ floodlight and area light. The slim and clean design of Athlon allows a hidden installation. Athlon is designed for a streamlined time effective installation. Alanod Miro reflectors used in this luminaire are designed by Photopia high-end lighting engineering software. ATHLON Optic with tight beam control utilizes selected lenses from world-renowned manufacturers. The family is available with symmetric, asymmetric, bisymmetric, elliptical, forward throw and side throw light distributions. The broad range of accessories such as a ground spike, tree strap, outrigger arm and pole clamp makes it a dynamic floodlight choice. The graduated scale provides accuracy of the light distribution on the illuminated surface. ATHLON is suitable to light up small to medium sized objects or areas such as signage boards, ceiling, building facades, parks etc.