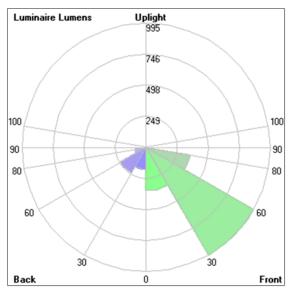

#### Bug Report

| LCS   | Zone      | %Lumens | %Lamp | %Lum  |
|-------|-----------|---------|-------|-------|
| FL    | [0-30]    | 346.7   | 12.0  | 15.7  |
| FM    | [30-60]   | 995.2   | 34.6  | 45.1  |
| FH    | [60-80]   | 355.0   | 12.3  | 16.1  |
| FVH   | [80-90]   | 8.6     | 0.3   | 0.4   |
| BL    | [0-30]    | 176.5   | 6.1   | 8.0   |
| BM    | [30-60]   | 233.7   | 8.1   | 10.6  |
| BH    | [60-80]   | 88.6    | 3.1   | 4.0   |
| BVH   | [80-90]   | 2.7     | 0.1   | 0.1   |
| UL    | [90-100]  | < 0.05  | 0.0   | 0.0   |
| UH    | [100–180] | 0.2     | 0.0   | 0.0   |
| Total |           | 2207.2  | 76.6  | 100.0 |