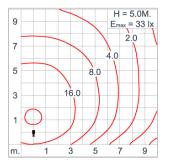

|
|                         | Class1 luminaire provided with the earth connection.                                                                                                                                                                              |
| Caution                 | Installation work has to be carried on according to the enclosed installation manual.                                                                                                                                             |
| Color                   | Black 01<br>Graphite 02<br>Dark Grey 03<br>Aluminum Silver 04<br>White 06                                                                                                                                                         |

#### Light Distribution





ATHLON ARM

FLOOD LIGHT

## 🕰 Unilamp

LAST UPDATE: 29-05-2025

#### Bug Report



| LCS   | Zone      | %Lumens | %Lamp | %Lum  |
|-------|-----------|---------|-------|-------|
| FL    | [0-30]    | 439.2   | 13.2  | 15.4  |
| FM    | [30-60]   | 1347.4  | 40.6  | 47.3  |
| FH    | [60-80]   | 674.5   | 20.3  | 23.7  |
| FVH   | [80-90]   | 20.5    | 0.6   | 0.7   |
| BL    | [0-30]    | 195.4   | 5.9   | 6.9   |
| BM    | [30-60]   | 140.3   | 4.2   | 4.9   |
| BH    | [60-80]   | 27.1    | 0.8   | 1.0   |
| BVH   | [80-90]   | 4.3     | 0.1   | 0.2   |
| UL    | [90-100]  | 0.1     | 0.0   | 0.0   |
| UH    | [100–180] | 0.4     | 0.0   | 0.0   |
| Total |           | 2849.2  | 85.7  | 100.0 |

### ATHLON ARM

FLOOD LIGHT

### Unilamp

LAST UPDATE: 29-05-2025

#### Accessories



Ord