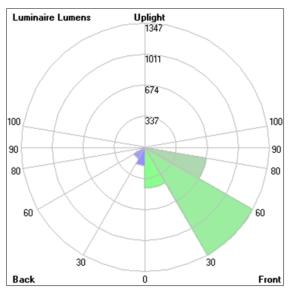

#### Light Distribution

ATHLON ARM

FLOOD LIGHT

#### Bug Report

| LCS   | Zone      | %Lumens | %Lamp | %Lum  |
|-------|-----------|---------|-------|-------|
| FL    | [0-30]    | 439.2   | 13.2  | 15.4  |
| FM    | [30-60]   | 1347.4  | 40.6  | 47.3  |
| FH    | [60-80]   | 674.5   | 20.3  | 23.7  |
| FVH   | [80-90]   | 20.5    | 0.6   | 0.7   |
| BL    | [0-30]    | 195.4   | 5.9   | 6.9   |
| BM    | [30-60]   | 140.3   | 4.2   | 4.9   |
| BH    | [60-80]   | 27.1    | 0.8   | 1.0   |
| BVH   | [80-90]   | 4.3     | 0.1   | 0.2   |
| UL    | [90-100]  | 0.1     | 0.0   | 0.0   |
| UH    | [100–180] | 0.4     | 0.0   | 0.0   |
| Total |           | 2849.2  | 85.7  | 100.0 |