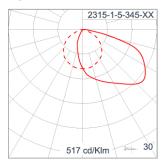

#### Light Distribution

ATHLON ARM

FLOOD LIGHT

#### Bug Report

| LCS   | Zone      | %Lumens | %Lamp | %Lum  |
|-------|-----------|---------|-------|-------|
| FL    | [0-30]    | 439.2   | 13.2  | 15.4  |
| FM    | [30-60]   | 1347.4  | 40.6  | 47.3  |
| FH    | [60-80]   | 674.5   | 20.3  | 23.7  |
| FVH   | [80-90]   | 20.5    | 0.6   | 0.7   |
| BL    | [0-30]    | 195.4   | 5.9   | 6.9   |
| BM    | [30-60]   | 140.3   | 4.2   | 4.9   |
| BH    | [60-80]   | 27.1    | 0.8   | 1.0   |
| BVH   | [80-90]   | 4.3     | 0.1   | 0.2   |
| UL    | [90-100]  | 0.1     | 0.0   | 0.0   |
| UH    | [100–180] | 0.4     | 0.0   | 0.0   |
| Total |           | 2849.2  | 85.7  | 100.0 |