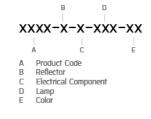

#### Technical Data

| Ordering Code :       | 2315-1-5-345-XX    |
|-----------------------|--------------------|
| Lamp :                | LED                |
| Beam :                | Asymmetric         |
| CCT :                 | 3000 K             |
| CRI :                 | CRI >80            |
| SDCM :                | SDCM = 3           |
| Lamp Lumen :          | 3320 lm            |
| Luminaire Lumen :     | 2850 lm            |
| Lamp Wattage :        | 26 W               |
| Luminaire Wattage :   | 29 W               |
| Efficacy :            | 98 lm/W            |
| Ambient Temperature : | 40°C               |
| Lumen Maintenance     | L80B10 >60,000 h   |
| Controller :          | DALI               |
| Input Voltage :       | 220-240Vac 50/60Hz |
| Net Weight :          | – kg.              |
|                       |                    |

Ordering code guide