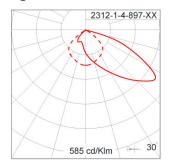

### Technical Data

| Ordering Code :       | 2312-1-4-897-XX    |
|-----------------------|--------------------|
| Lamp :                | LED                |
| Beam :                | тз                 |
| CCT :                 | 3000 K             |
| CRI :                 | CRI >80            |
| SDCM :                | SDCM = 3           |
| Lamp Lumen :          | 2880 lm            |
| Luminaire Lumen :     | 2000 lm            |
| Lamp Wattage :        | 25 W               |
| Luminaire Wattage :   | 28 W               |
| Efficacy :            | 71 lm/W            |
| Ambient Temperature : | 40°C               |
| Lumen Maintenance     | L70B10 >66,000 h   |
| Controller :          | DIM 1-10V          |
| Input Voltage :       | 220-240Vac 50/60Hz |
| Net Weight :          | 2.70 kg.           |
|                       |                    |

### Light Distribution

White 06

Unilamp Co., Ltd. 461 Ramintra Road, Kannayao, Bangkok 10230 Thailand Tel : +66[0]2 943 2420-1, +66[0]2 946 4170-1 Fax : +66[0]2 943 2419 online@unilamp.co.th www.unilamp.co.th

### Bug Report

| LCS   | Zone      | %Lumens | %Lamp | %Lum  |
|-------|-----------|---------|-------|-------|
| FL    | [0-30]    | 262.1   | 9.1   | 12.7  |
| FM    | [30-60]   | 1034.9  | 35.9  | 50.0  |
| FH    | [60-80]   | 441.5   | 15.3  | 21.3  |
| FVH   | [80-90]   | 12.9    | 0.4   | 0.6   |
| BL    | [0-30]    | 98.5    | 3.4   | 4.8   |
| BM    | [30-60]   | 163.5   | 5.7   | 7.9   |
| BH    | [60-80]   | 52.6    | 1.8   | 2.5   |
| BVH   | [80-90]   | 3.6     | 0.1   | 0.2   |
| UL    | [90-100]  | 0.7     | 0.0   | 0.0   |
| UH    | [100–180] | 0.6     | 0.0   | 0.0   |
| Total |           | 2070.9  | 71.7  | 100.0 |