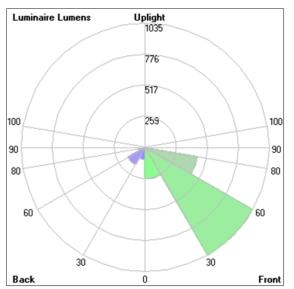

### Bug Report

| LCS   | Zone      | %Lumens | %Lamp | %Lum  |
|-------|-----------|---------|-------|-------|
| FL    | [0-30]    | 262.1   | 9.1   | 12.7  |
| FM    | [30-60]   | 1034.9  | 35.9  | 50.0  |
| FH    | [60-80]   | 441.5   | 15.3  | 21.3  |
| FVH   | [80-90]   | 12.9    | 0.4   | 0.6   |
| BL    | [0-30]    | 98.5    | 3.4   | 4.8   |
| BM    | [30-60]   | 163.5   | 5.7   | 7.9   |
| BH    | [60-80]   | 52.6    | 1.8   | 2.5   |
| BVH   | [80-90]   | 3.6     | 0.1   | 0.2   |
| UL    | [90-100]  | 0.7     | 0.0   | 0.0   |
| UH    | [100–180] | 0.6     | 0.0   | 0.0   |
| Total |           | 2070.9  | 71.7  | 100.0 |