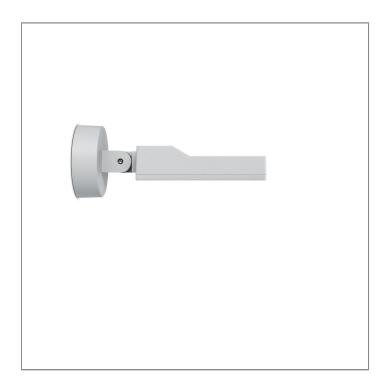

## ATHLON OPTIC

FLOOD LIGHT

LAST UPDATE: 29-05-2025

ATHLON family is functional mini spotlight/ floodlight and area light. The slim and clean design of Athlon allows a hidden installation. Athlon is designed for a streamlined time effective installation. Alanod Miro reflectors used in this luminaire are designed by Photopia high-end lighting engineering software. ATHLON Optic with tight beam control utilizes selected lenses from world-renowned manufacturers. The family is available with symmetric, asymmetric, bisymmetric, elliptical, forward throw and side throw light distributions. The broad range of accessories such as a ground spike, tree strap, outrigger arm and pole clamp makes it a dynamic floodlight choice. The graduated scale provides accuracy of the light distribution on the illuminated surface. ATHLON is suitable to light up small to medium sized objects or areas such as signage boards, ceiling, building facades, parks etc.

ATHLON OPTIC

**FLOOD LIGHT** 

## ATHLON OPTIC

FLOOD LIGHT