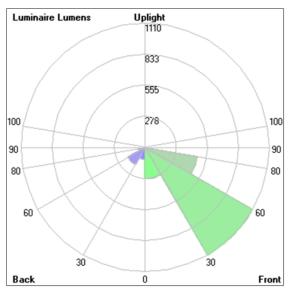

#### Bug Report

| LCS   | Zone      | %Lumens | %Lamp | %Lum  |
|-------|-----------|---------|-------|-------|
| FL    | [0-30]    | 281.2   | 9.1   | 12.7  |
| FM    | [30-60]   | 1110.4  | 35.9  | 50.0  |
| FH    | [60-80]   | 473.6   | 15.3  | 21.3  |
| FVH   | [80-90]   | 13.9    | 0.4   | 0.6   |
| BL    | [0-30]    | 105.7   | 3.4   | 4.8   |
| BM    | [30-60]   | 175.4   | 5.7   | 7.9   |
| BH    | [60-80]   | 56.5    | 1.8   | 2.5   |
| BVH   | [80-90]   | 3.8     | 0.1   | 0.2   |
| UL    | [90-100]  | 0.7     | 0.0   | 0.0   |
| UH    | [100–180] | 0.6     | 0.0   | 0.0   |
| Total |           | 2221.8  | 71.7  | 100.0 |