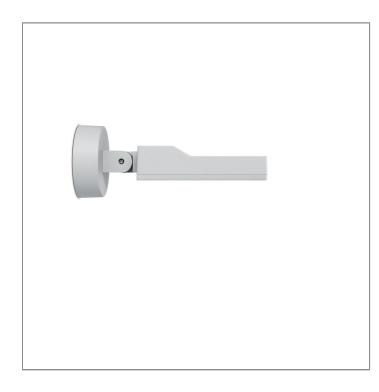

### ATHLON OPTIC

FLOOD LIGHT

LAST UPDATE: 29-05-2025

ATHLON family is functional mini spotlight/ floodlight and area light. The slim and clean design of Athlon allows a hidden installation. Athlon is designed for a streamlined time effective installation. Alanod Miro reflectors used in this luminaire are designed by Photopia high-end lighting engineering software. ATHLON Optic with tight beam control utilizes selected lenses from world-renowned manufacturers. The family is available with symmetric, asymmetric, bisymmetric, elliptical, forward throw and side throw light distributions. The broad range of accessories such as a ground spike, tree strap, outrigger arm and pole clamp makes it a dynamic floodlight choice. The graduated scale provides accuracy of the light distribution on the illuminated surface. ATHLON is suitable to light up small to medium sized objects or areas such as signage boards, ceiling, building facades, parks etc.