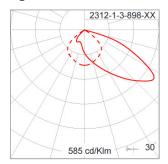

### Light Distribution

White 06

Unilamp Co., Ltd. 461 Ramintra Road, Kannayao, Bangkok 10230 Thailand Tel : +66[0]2 943 2420-1, +66[0]2 946 4170-1 Fax : +66[0]2 943 2419 online@unilamp.co.th www.unilamp.co.th

#### Bug Report

| LCS   | Zone      | %Lumens | %Lamp | %Lum  |
|-------|-----------|---------|-------|-------|
| FL    | [0-30]    | 281.2   | 9.1   | 12.7  |
| FM    | [30-60]   | 1110.4  | 35.9  | 50.0  |
| FH    | [60-80]   | 473.6   | 15.3  | 21.3  |
| FVH   | [80-90]   | 13.9    | 0.4   | 0.6   |
| BL    | [0-30]    | 105.7   | 3.4   | 4.8   |
| BM    | [30-60]   | 175.4   | 5.7   | 7.9   |
| BH    | [60-80]   | 56.5    | 1.8   | 2.5   |
| BVH   | [80-90]   | 3.8     | 0.1   | 0.2   |
| UL    | [90-100]  | 0.7     | 0.0   | 0.0   |
| UH    | [100–180] | 0.6     | 0.0   | 0.0   |
| Total |           | 2221.8  | 71.7  | 100.0 |