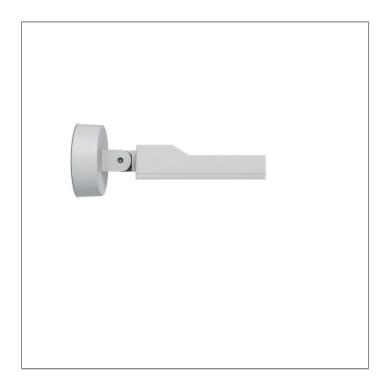

#### ATHLON

FLOOD LIGHT

### 

LAST UPDATE: 29-05-2025

ATHLON family is functional mini spotlight/ floodlight and area light. The slim and clean design of Athlon allows a hidden installation. Athlon is designed for a streamlined time effective installation. Alanod Miro reflectors used in this luminaire are designed by Photopia high-end lighting engineering software. ATHLON Optic with tight beam control utilizes selected lenses from world-renowned manufacturers. The family is available with symmetric, asymmetric, bisymmetric, elliptical, forward throw and side throw light distributions. The broad range of accessories such as a ground spike, tree strap, outrigger arm and pole clamp makes it a dynamic floodlight choice. The graduated scale provides accuracy of the light distribution on the illuminated surface. ATHLON is suitable to light up small to medium sized objects or areas such as signage boards, ceiling, building facades, parks etc.

### ATHLON

FLOOD LIGHT