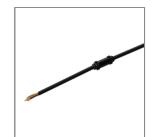

#### Accessories

Ordering Code: AUN-SOF-0018-00 Softening filter, LED, pre-assembly from factory

Ordering Code: AUN-TRS-0001-00 Tree strap, small mounting base

Ordering Code: AUN-CAB-0002-00 Cable H07RN-F 3x1sqmm, L= 2000, with UniBlock anti-humidity kit, pre-assembly from factory