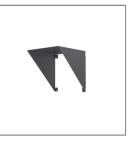

Ordering Code: AUN-GHS-0035-XX Glare shield cap, pre-assembly from factory

Ordering Code: AUN-CAB-0004-00 Cable H07RN-F 3x1sqmm, L= 500, with UniBlock anti-humidity kit, pre-assembly from factory

Ordering Code: AUN-ESP-0001-00 Earth spike, GFR polymer