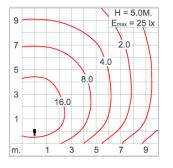

|
|                         | Class1 luminaire provided with the earth connection.                                                                                                                                                                              |
| Caution                 | Installation work has to be carried on according to the enclosed installation manual.                                                                                                                                             |
| Color                   | Black 01<br>Graphite 02<br>Dark Grey 03<br>Aluminum Silver 04<br>White 06                                                                                                                                                         |

#### Light Distribution





ATHLON

FLOOD LIGHT

## 🕰 Unilamp

LAST UPDATE: 29-05-2025

#### Bug Report



| LCS   | Zone      | %Lumens | %Lamp | %Lum  |
|-------|-----------|---------|-------|-------|
| FL    | [0-30]    | 326.7   | 13.2  | 15.4  |
| FM    | [30-60]   | 1002.3  | 40.4  | 47.3  |
| FH    | [60-80]   | 501.8   | 20.2  | 23.7  |
| FVH   | [80-90]   | 15.2    | 0.6   | 0.7   |
| BL    | [0-30]    | 145.4   | 5.9   | 6.9   |
| BM    | [30-60]   | 104.3   | 4.2   | 4.9   |
| BH    | [60-80]   | 20.2    | 0.8   | 1.0   |
| BVH   | [80-90]   | 3.2     | 0.1   | 0.2   |
| UL    | [90-100]  | 0.1     | 0.0   | 0.0   |
| UH    | [100–180] | 0.3     | 0.0   | 0.0   |
| Total |           | 2119.5  | 85.4  | 100.0 |

\*Due to the constancy of product development, we reserve the right to alter all specification