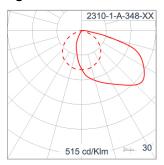

#### Light Distribution

ATHLON

FLOOD LIGHT

#### Bug Report

| LCS   | Zone      | %Lumens | %Lamp | %Lum  |
|-------|-----------|---------|-------|-------|
| FL    | [0-30]    | 326.7   | 13.2  | 15.4  |
| FM    | [30-60]   | 1002.3  | 40.4  | 47.3  |
| FH    | [60-80]   | 501.8   | 20.2  | 23.7  |
| FVH   | [80-90]   | 15.2    | 0.6   | 0.7   |
| BL    | [0-30]    | 145.4   | 5.9   | 6.9   |
| BM    | [30-60]   | 104.3   | 4.2   | 4.9   |
| BH    | [60-80]   | 20.2    | 0.8   | 1.0   |
| BVH   | [80-90]   | 3.2     | 0.1   | 0.2   |
| UL    | [90-100]  | 0.1     | 0.0   | 0.0   |
| UH    | [100–180] | 0.3     | 0.0   | 0.0   |
| Total |           | 2119.5  | 85.4  | 100.0 |