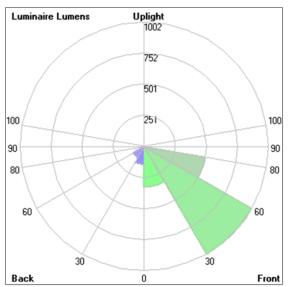

#### Bug Report

| LCS   | Zone      | %Lumens | %Lamp | %Lum  |
|-------|-----------|---------|-------|-------|
| FL    | [0-30]    | 326.7   | 13.2  | 15.4  |
| FM    | [30-60]   | 1002.3  | 40.4  | 47.3  |
| FH    | [60-80]   | 501.8   | 20.2  | 23.7  |
| FVH   | [80-90]   | 15.2    | 0.6   | 0.7   |
| BL    | [0-30]    | 145.4   | 5.9   | 6.9   |
| BM    | [30-60]   | 104.3   | 4.2   | 4.9   |
| BH    | [60-80]   | 20.2    | 0.8   | 1.0   |
| BVH   | [80-90]   | 3.2     | 0.1   | 0.2   |
| UL    | [90-100]  | 0.1     | 0.0   | 0.0   |
| UH    | [100–180] | 0.3     | 0.0   | 0.0   |
| Total |           | 2119.5  | 85.4  | 100.0 |