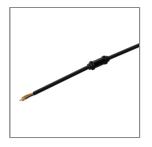

Ordering Code: AUN-GHS-0035-XX Glare shield cap, pre-assembly from factory

Ordering Code: AUN-CAB-0004-00 Cable H07RN-F 3x1sqmm, L= 500, with UniBlock anti-humidity kit, pre-assembly from factory

Ordering Code: AUN-ESP-0001-00 Earth spike, GFR polymer