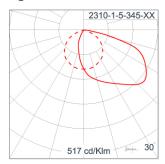

#### Light Distribution

White 06

ATHLON

FLOOD LIGHT

#### Bug Report

| LCS    | Zone      | %Lumens  | %Lamp | %Lum  |
|--------|-----------|----------|-------|-------|
| FL     | [0-30]    | 439.2    | 13.2  | 15.4  |
| FM     | [30-60]   | 1347.4   | 40.6  | 47.3  |
| FH     | [60-80]   | 674.5    | 20.3  | 23.7  |
| FVH    | [80-90]   | 20.5     | 0.6   | 0.7   |
| BL     | [0-30]    | 195.4    | 5.9   | 6.9   |
| BM     | [30-60]   | 140.3    | 4.2   | 4.9   |
| BH     | [60-80]   | 27.1     | 0.8   | 1.0   |
| BVH    | [80-90]   | 4.3      | 0.1   | 0.2   |
| UL     | [90-100]  | 0.1      | 0.0   | 0.0   |
| UH     | [100–180] | 0.4      | 0.0   | 0.0   |
| Total  |           | 2849.2   | 85.7  | 100.0 |
| BUG Ra | ting      | B1-U1-G1 |       |       |