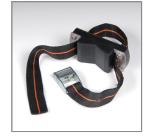

Ordering Code: AUN-ESP-0001-00 Earth spike, GFR polymer

Ordering Code: AUN-TRS-0001-00 Tree strap, small mounting base

Ordering Code: AUN-GHS-0035-XX Glare shield cap, pre-assembly from factory