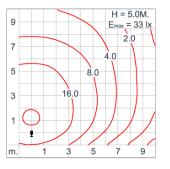

| Class1 luminaire provided with the earth connection.                                                                                                                                                                              |
| Caution                 | Installation work has to be carried on according to the enclosed installation manual.                                                                                                                                             |
| Color                   | Black 01<br>Graphite 02<br>Dark Grey 03<br>Aluminum Silver 04                                                                                                                                                                     |

#### Light Distribution



White 06



ATHLON

FLOOD LIGHT

## 🕰 Unilamp

LAST UPDATE: 29-05-2025

#### Bug Report



| LCS    | Zone      | %Lumens  | %Lamp | %Lum  |
|--------|-----------|----------|-------|-------|
| FL     | [0-30]    | 439.2    | 13.2  | 15.4  |
| FM     | [30-60]   | 1347.4   | 40.6  | 47.3  |
| FH     | [60-80]   | 674.5    | 20.3  | 23.7  |
| FVH    | [80-90]   | 20.5     | 0.6   | 0.7   |
| BL     | [0-30]    | 195.4    | 5.9   | 6.9   |
| BM     | [30-60]   | 140.3    | 4.2   | 4.9   |
| BH     | [60-80]   | 27.1     | 0.8   | 1.0   |
| BVH    | [80-90]   | 4.3      | 0.1   | 0.2   |
| UL     | [90-100]  | 0.1      | 0.0   | 0.0   |
| UH     | [100–180] | 0.4      | 0.0   | 0.0   |
| Total  |           | 2849.2   | 85.7  | 100.0 |
| BUG Ra | ting      | B1-U1-G1 |       |       |

## ATHLON

**FLOOD