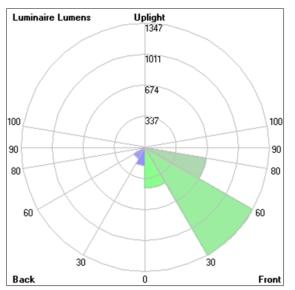

#### Bug Report

| LCS    | Zone      | %Lumens  | %Lamp | %Lum  |
|--------|-----------|----------|-------|-------|
| FL     | [0-30]    | 439.2    | 13.2  | 15.4  |
| FM     | [30-60]   | 1347.4   | 40.6  | 47.3  |
| FH     | [60-80]   | 674.5    | 20.3  | 23.7  |
| FVH    | [80-90]   | 20.5     | 0.6   | 0.7   |
| BL     | [0-30]    | 195.4    | 5.9   | 6.9   |
| BM     | [30-60]   | 140.3    | 4.2   | 4.9   |
| BH     | [60-80]   | 27.1     | 0.8   | 1.0   |
| BVH    | [80-90]   | 4.3      | 0.1   | 0.2   |
| UL     | [90-100]  | 0.1      | 0.0   | 0.0   |
| UH     | [100–180] | 0.4      | 0.0   | 0.0   |
| Total  |           | 2849.2   | 85.7  | 100.0 |
| BUG Ra | ting      | B1-U1-G1 |       |       |