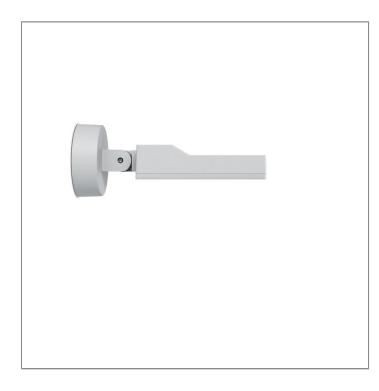

### 

LAST UPDATE: 29-05-2025

ATHLON family is functional mini spotlight/ floodlight and area light. The slim and clean design of Athlon allows a hidden installation. Athlon is designed for a streamlined time effective installation. Alanod Miro reflectors used in this luminaire are designed by Photopia high-end lighting engineering software. ATHLON Optic with tight beam control utilizes selected lenses from world-renowned manufacturers. The family is available with symmetric, asymmetric, bisymmetric, elliptical, forward throw and side throw light distributions. The broad range of accessories such as a ground spike, tree strap, outrigger arm and pole clamp makes it a dynamic floodlight choice. The graduated scale provides accuracy of the light distribution on the illuminated surface. ATHLON is suitable to light up small to medium sized objects or areas such as signage boards, ceiling, building facades, parks etc.