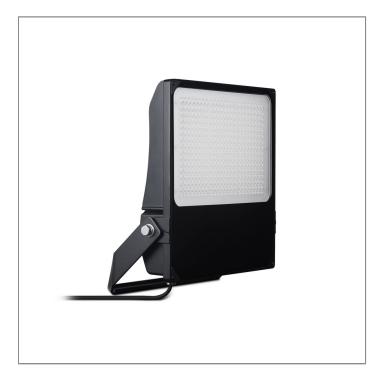

#### REGOR 300 - FLOOD LIGHT

SURFACE WASHERS & FLOOD LIGHTS

LAST UPDATE: 02-04-2024

REGOR is robust designed high performing flood light suitable for a wide range of applications. Equipped with a pre-wired cable of 1500mm length for rapid and cost-saving installation. The internal vent prevents moisture buildup and extends the useful life time and reliability. The integrated scale allows easy and reliable aiming. With a range of symmetric and asymmetric beams REGOR is a great choice for car parks, faade lighting and general large scale outdoor lighting applications. With a temperature range from -30°C to 50°C, IP66 water ingress protection and light weight construction REGOR ticks many boxes in everyday lighting specifications.

Pre-Wire Cable Pre-wired with 1500mm long 3x1 sqmm cable.

Equipped with pressure equalization element.

Caution Installation work has to be carried on according to the enclosed installation manual.

Color Black A1