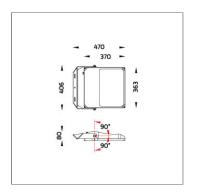

Lumen Maintenance L80 >60,000 h [@25°C]

Controller : On-Off

Input Voltage: 220-240Vac 50/60Hz

Net Weight: 8.10 kg.

Icon definition

online@unilamp.co.th

www.unilamp.co.th

Lens Molded PMMA lens from renowned manufacturers in various light distribution patterns.

Adjustable Optic Adjustable aiming unit through graduated scale.

Gasket Post-cured treated silicone gasket. Temperature and weather resistant. Working temperature -40°C to +200°C.