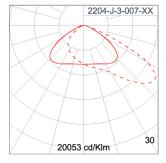

### Technical Data

Ordering Code : 2204-J-3-007-XX

LED Lamp: Beam: Т3 CCT: 5000 K CRI: CRI >70 SDCM: SDCM = 5Luminaire Lumen : 43750 lm Luminaire Wattage: 295.0 W 148 lm/W Efficacy:

Ambient Temperature : 50°C

#### **Light Distribution**