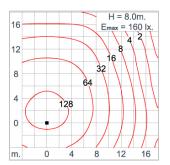

ted silicone gasket. Temperature and weather resistant. Working temperature -40°C to +200°C.

External Screws are in stainless steel with protection grease.

Led High efficiency LED module utilized chips from world renowned manufacturer. Assembled on MCPCB and mounted on to heat

conductive material.

Driver High quality constant current LED driver. Conform to safety standard and electromagnetic compatibility standard.

Internal Wire Tinned copper conductor with silicone insulated internal wire. IMQ approved. Working temperature -40°C to +180°C.

Pre-Wire Cable Pre-wired with 1500mm long 3x1 sqmm cable.

Equipped with pressure equalization element.

Caution Installation work has to be carried on according to the enclosed installation manual.

Color Black A1

#### **Light Distribution**