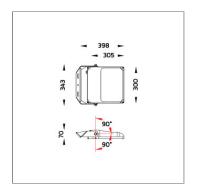

#### **Technical Data**

Ordering Code : 2203-B-3-007-XX

Lamp: LED 28° Beam: CCT: 5000 K CRI: CRI >70 SDCM: SDCM = 5Luminaire Lumen : 28310 lm Luminaire Wattage: 190.0 W Efficacy: 149 lm/W

Ambient Temperature : 50°C

Lumen Maintenance L80 >60,000 h [@25°C]

Controller : On-Off

Input Voltage: 220-240Vac 50/60Hz

Net Weight: 5.30 kg.

Icon definition

online@unilamp.co.th

www.unilamp.co.th