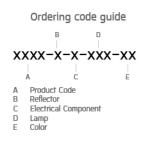

#### **Technical Data**

Ordering Code : 2203-B-3-007-XX

Lamp: LED 28° Beam: CCT: 5000 K CRI: CRI >70 SDCM: SDCM = 5Luminaire Lumen : 28310 lm Luminaire Wattage: 190.0 W Efficacy: 149 lm/W

Ambient Temperature : 50°C