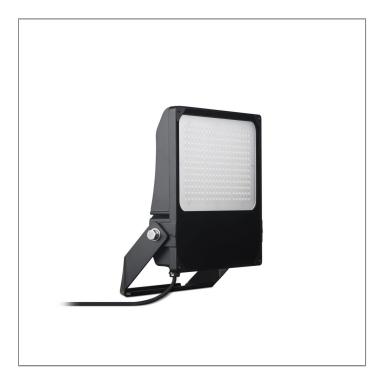

## REGOR 200 - FLOOD LIGHT

SURFACE WASHERS & FLOOD LIGHTS

LAST UPDATE: 02-04-2024

REGOR is robust designed high performing flood light suitable for a wide range of applications. Equipped with a pre-wired cable of 1500mm length for rapid and cost-saving installation. The internal vent prevents moisture buildup and extends the useful life time and reliability. The integrated scale allows easy and reliable aiming. With a range of symmetric and asymmetric beams REGOR is a great choice for car parks, fade lighting and general large scale outdoor lighting applications. With a temperature range from -30°C to 50°C, IP66 water ingress protection and light weight construction REGOR ticks many boxes in everyday lighting specifications.