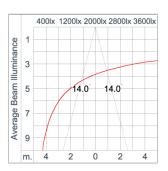

ated silicone gasket. Temperature and weather resistant. Working temperature -40°C to +200°C.

External Screws are in stainless steel with protection grease.

Led High efficiency LED module utilized chips from world renowned manufacturer. Assembled on MCPCB and mounted on to heat

conductive material.

Driver High quality constant current LED driver. Conform to safety standard and electromagnetic compatibility standard.

Internal Wire Tinned copper conductor with silicone insulated internal wire. IMQ approved. Working temperature -40°C to +180°C.

Pre-Wire Cable Pre-wired with 1500mm long 3x1 sqmm cable.

Equipped with pressure equalization element.

Caution Installation work has to be carried on according to the enclosed installation manual.

Color Black A1

### **Light Distribution**