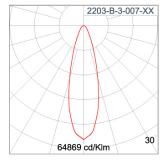

#### **Technical Data**

Ordering Code : 2203-B-3-007-XX

Lamp: LED 28° Beam: CCT: 5000 K CRI: CRI >70 SDCM: SDCM = 5Luminaire Lumen : 28310 lm Luminaire Wattage: 190.0 W Efficacy: 149 lm/W

Ambient Temperature : 50°C

### **Light Distribution**