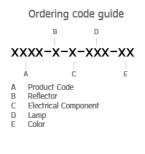

# Technical Data

Ordering Code : 2203-B-3-007-A1

Lamp : LED

Beam : 28°

CCT : 5000 K

CRI : CRI > 70

SDCM : SDCM = 5

Luminaire Lumen : 28310 lm Luminaire Wattage : 190.0 W Efficacy : 149 lm/W Ambient Temperature : 50°C