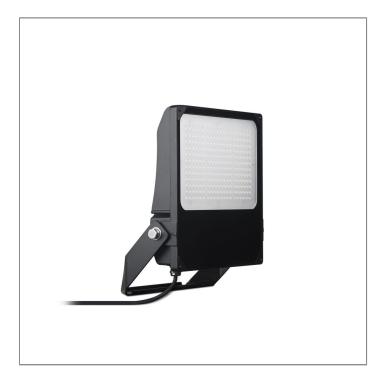

### REGOR 200

**PROJECTOR** 

LAST UPDATE: 15-10-2024

REGOR is robust designed high performing flood light suitable for a wide range of applications. Equipped with a pre-wired cable of 1500mm length for rapid and cost-saving installation. The internal vent prevents moisture buildup and extends the useful life time and reliability. The integrated scale allows easy and reliable aiming. With a range of symmetric and asymmetric beams REGOR is a great choice for car parks, faade lighting and general large scale outdoor lighting applications. With a temperature range from -30°C to 50°C, IP66 water ingress protection and light weight construction REGOR ticks many boxes in everyday lighting specifications.