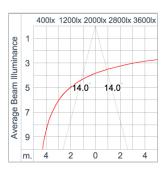

eated silicone gasket. Temperature and weather resistant. Working temperature -40°C to +200°C.

External Screws are in stainless steel with protection grease.

Led High efficiency LED module utilized chips from world renowned manufacturer. Assembled on MCPCB and mounted on to heat

conductive material.

Driver High quality constant current LED driver. Conform to safety standard and electromagnetic compatibility standard.

Internal Wire Tinned copper conductor with silicone insulated internal wire. IMQ approved. Working temperature -40°C to +180°C.

Pre-Wire Cable Pre-wired with 1500mm long 3x1 sqmm cable.

Equipped with pressure equalization element.

Caution Installation work has to be carried on according to the enclosed installation manual.

Color Black A1

## **Light Distribution**