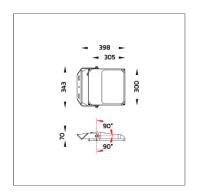

Lumen Maintenance L80 >60,000 h [@25°C]

Controller : On-Off

Input Voltage: 220–240Vac 50/60Hz

Net Weight: 5.30 kg.

IK BODY

Icon definition

online@unilamp.co.th

www.unilamp.co.th