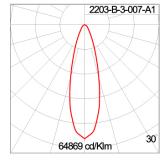

## **Light Distribution**

# Technical Data

Ordering Code : 2203-B-3-007-A1

Lamp : LED

Beam : 28°

CCT : 5000 K

CRI : CRI > 70

SDCM : SDCM = 5

Luminaire Lumen : 28310 lm Luminaire Wattage : 190.0 W Efficacy : 149 lm/W Ambient Temperature : 50°C