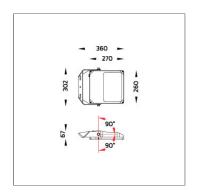

# Technical Data

Ordering Code : 2202-D-3-007-XX

Lamp: LED 53° Beam: CCT: 5000 K CRI: CRI >70 SDCM: SDCM = 5Luminaire Lumen : 22830 lm Luminaire Wattage: 153.0 W Efficacy: 149 lm/W

Ambient Temperature : 50°C

Lumen Maintenance L80 >60,000 h [@25°C]

Controller : On-Off

Input Voltage: 220–240Vac 50/60Hz

Net Weight: 3.90 kg.

Icon definition

online@unilamp.co.th

www.unilamp.co.th