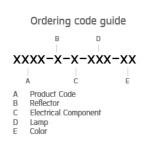

# Technical Data

Ordering Code : 2202-D-3-007-XX

Lamp: LED 53° Beam: CCT: 5000 K CRI: CRI >70 SDCM: SDCM = 5Luminaire Lumen : 22830 lm Luminaire Wattage: 153.0 W Efficacy: 149 lm/W

Ambient Temperature : 50°C