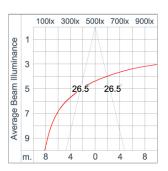

ated silicone gasket. Temperature and weather resistant. Working temperature -40°C to +200°C.

External Screws are in stainless steel with protection grease.

Led High efficiency LED module utilized chips from world renowned manufacturer. Assembled on MCPCB and mounted on to heat

conductive material.

Driver High quality constant current LED driver. Conform to safety standard and electromagnetic compatibility standard.

Internal Wire Tinned copper conductor with silicone insulated internal wire. IMQ approved. Working temperature -40°C to +180°C.

Pre-Wire Cable Pre-wired with 1500mm long 3x1 sqmm cable.

Equipped with pressure equalization element.

Caution Installation work has to be carried on according to the enclosed installation manual.

Color Black A1

### **Light Distribution**