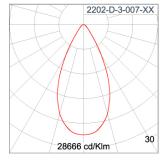

# Technical Data

Ordering Code : 2202-D-3-007-XX

Lamp: LED 53° Beam: CCT: 5000 K CRI: CRI >70 SDCM: SDCM = 5Luminaire Lumen : 22830 lm Luminaire Wattage: 153.0 W Efficacy: 149 lm/W

Ambient Temperature : 50°C

### **Light Distribution**