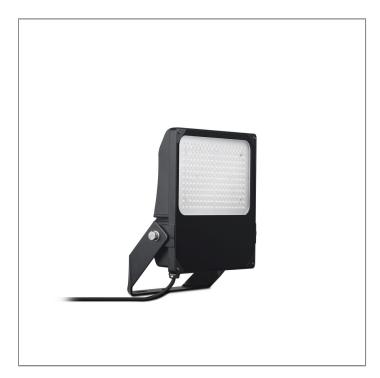

## REGOR 150 - FLOOD LIGHT

SURFACE WASHERS & FLOOD LIGHTS

LAST UPDATE: 02-04-2024

REGOR is robust designed high performing flood light suitable for a wide range of applications. Equipped with a pre-wired cable of 1500mm length for rapid and cost-saving installation. The internal vent prevents moisture buildup and extends the useful life time and reliability. The integrated scale allows easy and reliable aiming. With a range of symmetric and asymmetric beams REGOR is a great choice for car parks, faade lighting and general large scale outdoor lighting applications. With a temperature range from -30°C to 50°C, IP66 water ingress protection and light weight construction REGOR ticks many boxes in everyday lighting specifications.