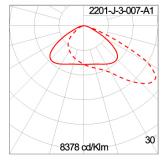

### Technical Data

Ordering Code : 2201–J–3–007–A1

LED Lamp: Beam: Т3 CCT: 5000 K CRI: CRI >70 SDCM: SDCM = 5Luminaire Lumen : 15270 lm Luminaire Wattage: 107.0 W Efficacy: 142 lm/W Ambient Temperature: 50°C

### **Light Distribution**