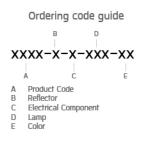

### Technical Data

Ordering Code : 2201–J–3–007–A1

LED Lamp: Beam: Т3 CCT: 5000 K CRI: CRI >70 SDCM: SDCM = 5Luminaire Lumen : 15270 lm Luminaire Wattage: 107.0 W Efficacy: 142 lm/W Ambient Temperature: 50°C