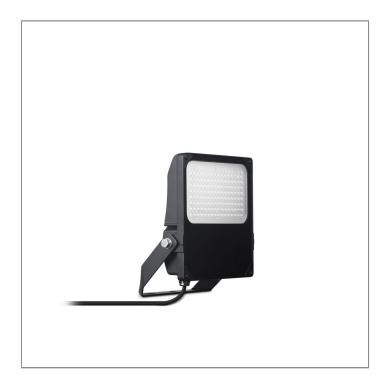

### **REGOR 100**

FLOOD LIGHT

LAST UPDATE: 15-10-2024

REGOR is robust designed high performing flood light suitable for a wide range of applications. Equipped with a pre-wired cable of 1500mm length for rapid and cost-saving installation. The internal vent prevents moisture buildup and extends the useful life time and reliability. The integrated scale allows easy and reliable aiming. With a range of symmetric and asymmetric beams REGOR is a great choice for car parks, fade lighting and general large scale outdoor lighting applications. With a temperature range from -30°C to 50°C, IP66 water ingress protection and light weight construction REGOR ticks many boxes in everyday lighting specifications.