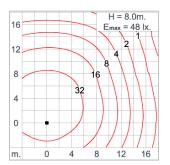

ated silicone gasket. Temperature and weather resistant. Working temperature -40°C to +200°C.

External Screws are in stainless steel with protection grease.

Led High efficiency LED module utilized chips from world renowned manufacturer. Assembled on MCPCB and mounted on to heat

conductive material.

Driver High quality constant current LED driver. Conform to safety standard and electromagnetic compatibility standard.

Internal Wire Tinned copper conductor with silicone insulated internal wire. IMQ approved. Working temperature -40°C to +180°C.

Pre-Wire Cable Pre-wired with 1500mm long 3x1 sqmm cable.

Equipped with pressure equalization element.

Caution Installation work has to be carried on according to the enclosed installation manual.

Color Black A1

### **Light Distribution**