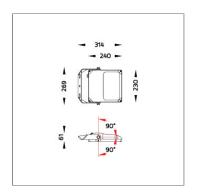

### Technical Data

Ordering Code : 2201–J–3–007–A1

LED Lamp: Beam: Т3 CCT: 5000 K CRI: CRI >70 SDCM: SDCM = 5Luminaire Lumen : 15270 lm Luminaire Wattage: 107.0 W Efficacy: 142 lm/W Ambient Temperature: 50°C

Lens Molded PMMA lens from renowned manufacturers in various light distribution patterns.

Adjustable Optic Adjustable aiming unit through graduated scale.

Gasket Post-cured treated silicone gasket. Temperature and weather resistant. Working temperature -40°C to +200°C.