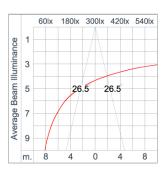

ated silicone gasket. Temperature and weather resistant. Working temperature -40°C to +200°C.

External Screws are in stainless steel with protection grease.

Led High efficiency LED module utilized chips from world renowned manufacturer. Assembled on MCPCB and mounted on to heat

conductive material.

Driver High quality constant current LED driver. Conform to safety standard and electromagnetic compatibility standard.

Internal Wire Tinned copper conductor with silicone insulated internal wire. IMQ approved. Working temperature -40°C to +180°C.

Pre-Wire Cable Pre-wired with 1500mm long 3x1 sqmm cable.

Equipped with pressure equalization element.

Caution Installation work has to be carried on according to the enclosed installation manual.

Color Black A1

### **Light Distribution**