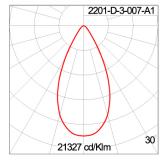

### Technical Data

Ordering Code : 2201-D-3-007-A1

Lamp: LED 53° Beam: CCT: 5000 K CRI: CRI >70 SDCM: SDCM = 5Luminaire Lumen : 16390 lm Luminaire Wattage: 107.0 W Efficacy: 153 lm/W Ambient Temperature: 50°C

### **Light Distribution**