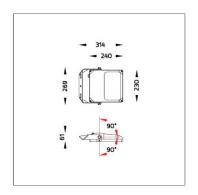

### Technical Data

Ordering Code : 2201-D-3-007-A1

Lamp: LED 53° Beam: CCT: 5000 K CRI: CRI >70 SDCM: SDCM = 5Luminaire Lumen : 16390 lm Luminaire Wattage: 107.0 W Efficacy: 153 lm/W Ambient Temperature: 50°C

Lumen Maintenance L80 >60,000 h (@25°C)

Controller : On-Off

Input Voltage: 220–240Vac 50/60Hz

Net Weight: 2.80 kg.

Icon definition

online@unilamp.co.th

www.unilamp.co.th