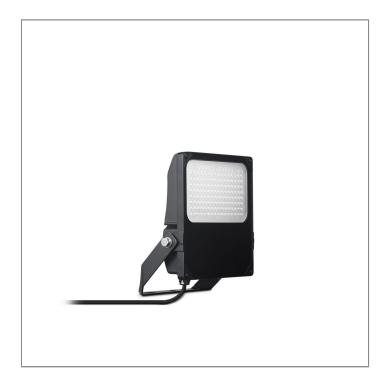

#### **REGOR 100**

FLOOD LIGHT

LAST UPDATE: 15-10-2024

REGOR is robust designed high performing flood light suitable for a wide range of applications. Equipped with a pre-wired cable of 1500mm length for rapid and cost-saving installation. The internal vent prevents moisture buildup and extends the useful life time and reliability. The integrated scale allows easy and reliable aiming. With a range of symmetric and asymmetric beams REGOR is a great choice for car parks, fade lighting and general large scale outdoor lighting applications. With a temperature range from -30°C to 50°C, IP66 water ingress protection and light weight construction REGOR ticks many boxes in everyday lighting specifications.